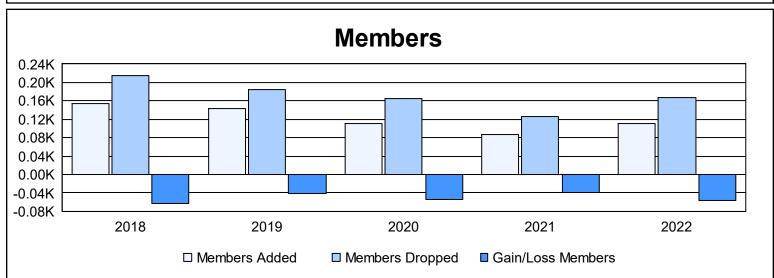

District A 16 As of June 2022 Cumulative

| Year      | New<br>Clubs | Dropped<br>Clubs | Gain/<br>Loss<br>Clubs | New<br>Members | Charter<br>Members | Reinstate<br>Members | Transfer<br>Members | Total<br>Member<br>Added | Total<br>Members<br>Dropped | Gain/<br>Loss<br>Members |
|-----------|--------------|------------------|------------------------|----------------|--------------------|----------------------|---------------------|--------------------------|-----------------------------|--------------------------|
| 2017-2018 | 0            | 0                | 0                      | 128            | 7                  | 4                    | 15                  | 154                      | 216                         | -62                      |
| 2018-2019 | 0            | 3                | -3                     | 115            | 3                  | 5                    | 20                  | 143                      | 184                         | -41                      |
| 2019-2020 | 0            | 0                | 0                      | 89             | 1                  | 8                    | 12                  | 110                      | 165                         | -55                      |
| 2020-2021 | 3            | 0                | 3                      | 42             | 27                 | 13                   | 4                   | 86                       | 126                         | -40                      |
| 2021-2022 | 0            | 0                | 0                      | 90             | 3                  | 9                    | 9                   | 111                      | 167                         | -56                      |
| Average   | 1            | 1                | 0                      | 93             | 8                  | 8                    | 12                  | 121                      | 172                         | -51                      |