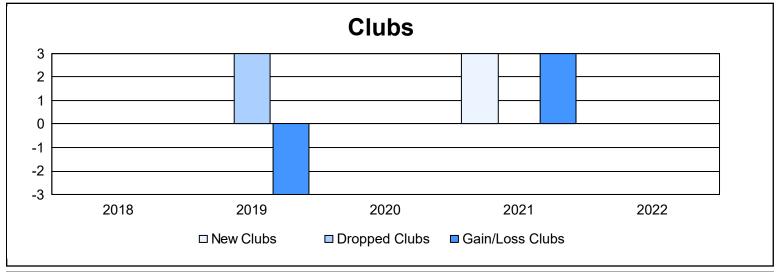

District A 16 As of June 2022 Cumulative

| Year      | New<br>Clubs | Dropped<br>Clubs | Gain/<br>Loss<br>Clubs | New<br>Members | Charter<br>Members | Reinstate<br>Members | Transfer<br>Members | Total<br>Member<br>Added | Total<br>Members<br>Dropped | Gain/<br>Loss<br>Members |
|-----------|--------------|------------------|------------------------|----------------|--------------------|----------------------|---------------------|--------------------------|-----------------------------|--------------------------|
| 2017-2018 | 0            | 0                | 0                      | 128            | 7                  | 4                    | 15                  | 154                      | 216                         | -62                      |
| 2018-2019 | 0            | 3                | -3                     | 115            | 3                  | 5                    | 20                  | 143                      | 184                         | -41                      |
| 2019-2020 | 0            | 0                | 0                      | 89             | 1                  | 8                    | 12                  | 110                      | 165                         | -55                      |
| 2020-2021 | 3            | 0                | 3                      | 42             | 27                 | 13                   | 4                   | 86                       | 126                         | -40                      |
| 2021-2022 | 0            | 0                | 0                      | 90             | 3                  | 9                    | 9                   | 111                      | 167                         | -56                      |
| Average   | 1            | 1                | 0                      | 93             | 8                  | 8                    | 12                  | 121                      | 172                         | -51                      |